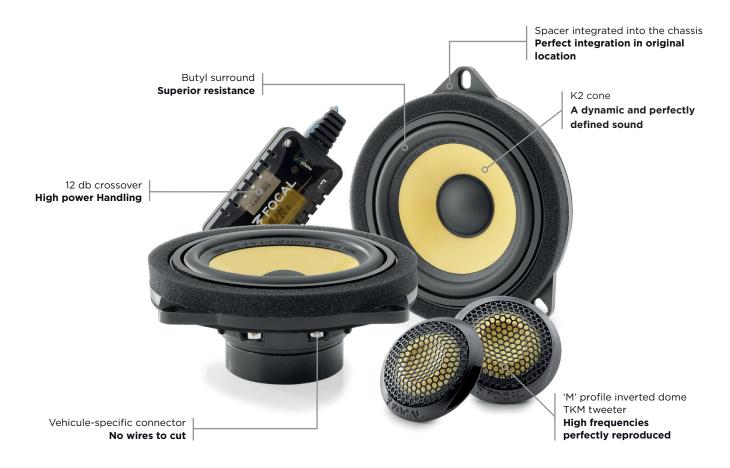

## IS BMW 100KL

Product sheet

Our BMW Plug & Play offering is complemented by two premium kits: IS BMW 100K and IS BMW 100KL. They exploit our iconic aramid fibre K2 cone which permits the best balance between weight, rigidity and damping. It provides power and depth to each listening experience. The 'M' profile inverted dome TKM tweeter can reproduce high frequencies up to 22 kHz, for more precise and soft trebles.

Check your car compatibility on www.focal-inside.com

[BMW : Série 1, Série 3, X1, X3... Mini : F56, F57, F60...]

| Туре                     | 2-way component kit                                  |
|--------------------------|------------------------------------------------------|
| Woofer                   | 4" (100mm)                                           |
| Depth                    | 1 3/8" (36mm)                                        |
| Magnet                   | Neodymium                                            |
| Cone                     | Sandwich K2 cone                                     |
| Tweeter                  | TKM ('M' profile aramid fibre inverted dome tweeter) |
| Nominal impedance        | 4 Ω                                                  |
| Maximum power            | 120 W                                                |
| Nominal power            | 60 W RMS                                             |
| Sensitivity (2.83 V/1 m) | 84 dB                                                |
| Frequency response       | 80 Hz - 22 kHz                                       |
| Crossover                | Separate                                             |