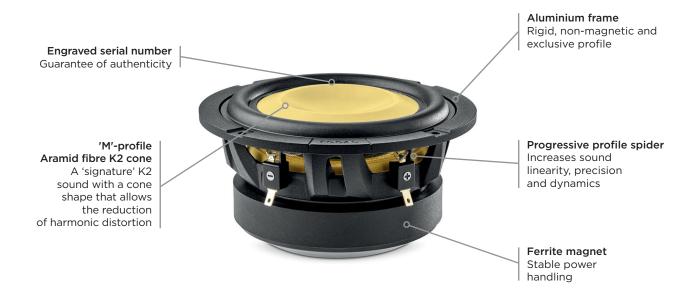

## K2 POWER M SUB 5 KM

Product sheet

Power and compactness are the watchwords of the new K2 Power M line. Our engineers have packed the best Focal technologies, around our iconic K2 cone made with aramid fibre, renowned for its exceptional dynamics and high performance. The SUB 5 KM boasts an impressively powerful boost bass, despite its ultra-compact size. Available "à la carte", the K2 Power M products enable you to create the active audio system of your choice for a bespoke installation.

## **Key points**

- Exclusive 'M'-profile K2 cone
- Compact speaker driver
- Exceptional power handling
- Active product
- Aluminium grille (optional)

| Туре                            | Subwoofer                 |
|---------------------------------|---------------------------|
| Subwoofer                       | 5" (145mm)                |
| Depth                           | 2 <sup>3/8</sup> " (69mm) |
| Cone                            | K2 Sandwich, M-profile    |
| Maximum power                   | 400W                      |
| Nominal power                   | 200W RMS                  |
| Sensitivity (2.83V/1m)          | 86dB                      |
| Frequency response              | 35Hz - 250Hz              |
| Impedance                       | 4 Ω                       |
| Magnet                          | Ferrite                   |
| Voice-coil diameter             | 2 <sup>3/8</sup> " (60mm) |
| Suspension                      | Catenary profile          |
| Sealed enclosure (Volume/F-3dB) | 4L / 41Hz<br>6L / 39Hz    |